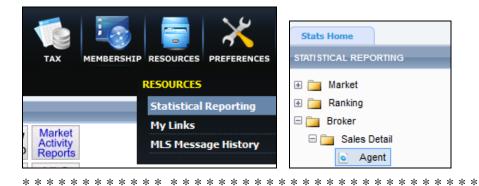

## DO YOU NEED AN EASY WAY TO CHECK YOUR SALES FOR THE YEAR?

With the end of the year fast approaching, this is a good time to make sure that all of your 2020 sales have been reported to the MLS. Go to Resources and select Statistical Reporting. In the Statistical Reporting Area, go to the Sales Detail section under Broker. This will bring up of your sales (listing or sale side) that were reported in 2020. Participants (firm brokers) are able to view this report for all agents/brokers in their office.