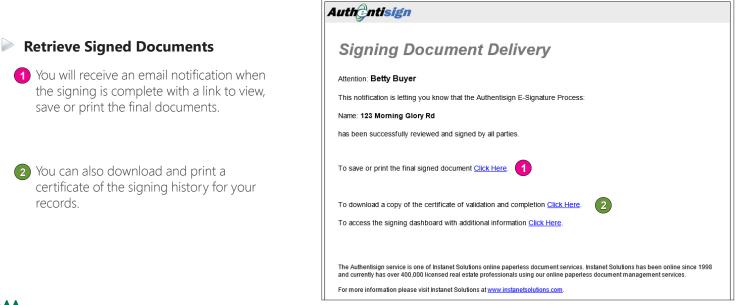

Authentisign provides a "Dashboard" where you can see the history of your signing. If you would like to create an account, type in the password of your choice and click "add password".

If you prefer not to create an account, click "no thanks".

| Authentisign <sup>,</sup> | You are almost done!                                                                                                       |
|---------------------------|----------------------------------------------------------------------------------------------------------------------------|
|                           | signing you will receive an email that contains links to<br>ted signed document and a signing certificate.                 |
|                           | re you can access the signed document(s) and signing history<br>ashboard using your email address and a password you enter |
| 3                         | Password:                                                                                                                  |
|                           | Confirm Password:                                                                                                          |
|                           |                                                                                                                            |
|                           | Add Password No Thanks                                                                                                     |