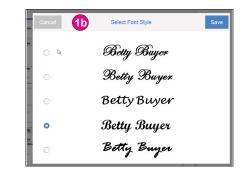

#### Adopt Your Signature

1 Confirm Your Name, Initials & Signature

Your name will appear in a default font to represent your signature/initials.

If you would like to modify the font of your "signature or initials":

Click "Draw Signature" and use your mousepad or tablet device to sign your name and initials for use or;

🔟 Click "Select Font Style" to choose an application font.

| Cancel                   | a Draw Signature | Next |
|--------------------------|------------------|------|
| Select the Next button w | en complete.     |      |
| B                        | Buyer            |      |
|                          | 8 -              |      |