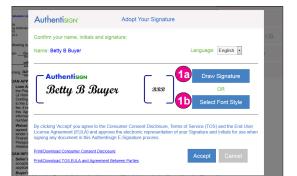

#### Adopt Your Signature

1 Confirm Your Name, Initials & Signature

Your name will appear in a default font to represent your signature/initials.

If you would like to modify the font of your "signature or initials":

Click "Draw Signature" and use your mousepad or tablet device to sign your name and initials for use or;

🔟 Click "Select Font Style" to choose an application font.

| Cancel                   | a Draw Signature | Next |
|--------------------------|------------------|------|
| Select the Next button w | en complete.     |      |
| B                        | Buyer            |      |
|                          | 8 -              |      |